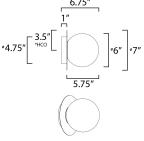

height from center of outlet to the top of the fixture

MEASUREMENTS

INPUT VOLTAGE

BULB

**BULB INCLUDED** 

LIGHTING\_DIRECTION : Omni

: 7" L x 7" W x 7" H x 6.75" Ext : 4.75" W x 4.75" H : 1.54 lb

:120V : 1 x 40W Incandescent E12 Candelabra , 40W Total : (Not Included)